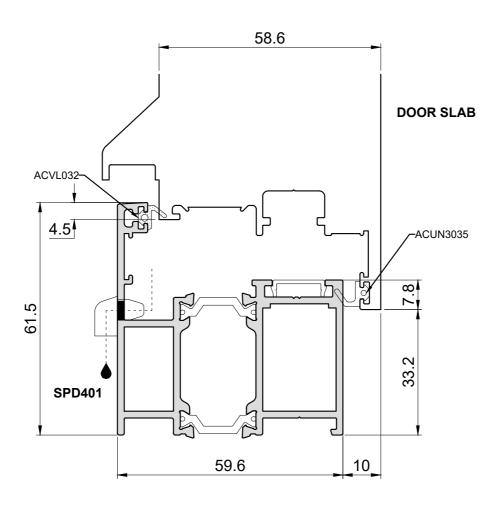

| DRAWN BY | JW         | DESCRIPTION           | COPYRIGHT    |
|----------|------------|-----------------------|--------------|
| DATE     | 02/05/2023 | Signature Range Doors | SMART        |
| SCALE    | NTS        | OPEN IN - HINGE JAMB  | SYSTEMS LTD. |

| DRAWN BY | JW         | DESCRIPTION           | COPYRIGHT    |
|----------|------------|-----------------------|--------------|
| DATE     | 02/05/2023 | Signature Range Doors | SMART        |
| SCALE    | NTS        | OPEN IN - LOCK JAMB   | SYSTEMS LTD. |