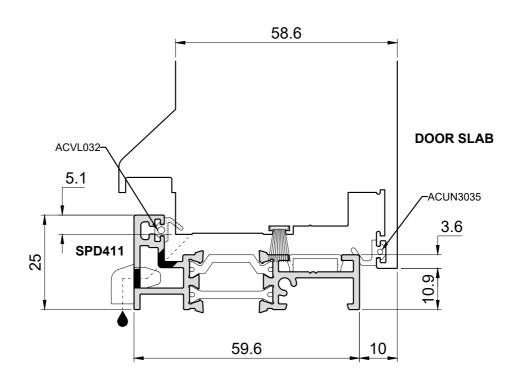

| DRAWN BY | JW         | DESCRIPTION                                   | COPYRIGHT    |
|----------|------------|-----------------------------------------------|--------------|
| DATE     | 02/05/2023 | Signature Range Doors<br>OPEN OUT - LOCK JAMB | SMART        |
| SCALE    | NTS        |                                               | SYSTEMS LTD. |