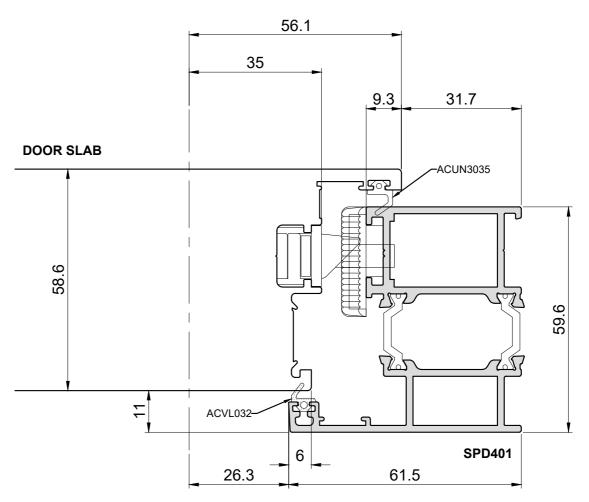

| DRAWN BY | JW         | DESCRIPTION           | COPYRIGHT    |
|----------|------------|-----------------------|--------------|
| DATE     | 02/05/2023 | Signature Range Doors | SMART        |
| SCALE    | NTS        | OPEN OUT - HEAD       | SYSTEMS LTD. |