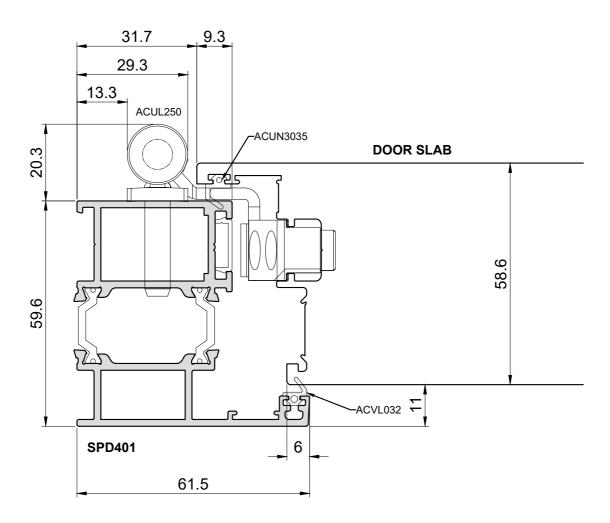

| DRAWN BY | JW         | DESCRIPTION           | COPYRIGHT    |
|----------|------------|-----------------------|--------------|
| DATE     | 02/05/2023 | Signature Range Doors | SMART        |
| SCALE    | NTS        | OPEN IN - HEAD        | SYSTEMS LTD. |