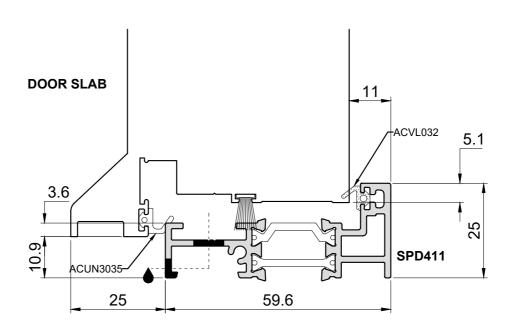

| DRAWN BY | JW         | DESCRIPTION           | COPYRIGHT    |
|----------|------------|-----------------------|--------------|
| DATE     | 02/05/2023 | Signature Range Doors | SMART        |
| SCALE    | NTS        | OPEN IN - LOCK JAMB   | SYSTEMS LTD. |