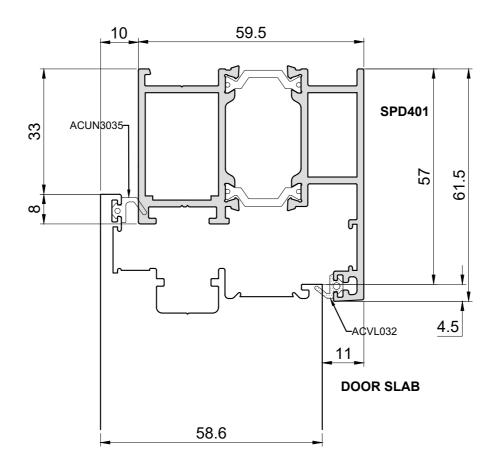

| DRAWN BY | JW         | DESCRIPTION           | COPYRIGHT    |
|----------|------------|-----------------------|--------------|
| DATE     | 02/05/2023 | Signature Range Doors | SMART        |
| SCALE    | NTS        | OPEN OUT - HEAD       | SYSTEMS LTD. |