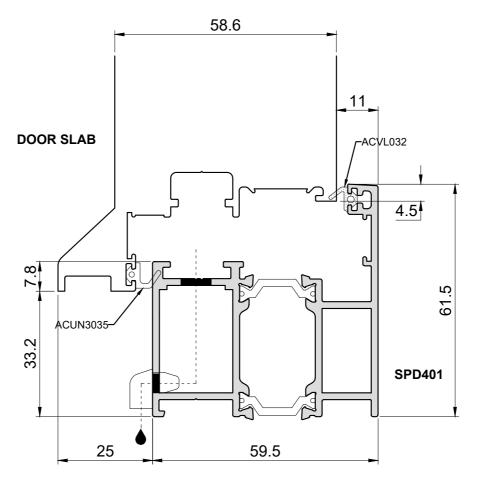

| DRAWN BY | JW         | DESCRIPTION                                   | COPYRIGHT    |
|----------|------------|-----------------------------------------------|--------------|
| DATE     | 02/05/2023 | Signature Range Doors<br>OPEN OUT - LOCK JAMB | SMART        |
| SCALE    | NTS        |                                               | SYSTEMS LTD. |