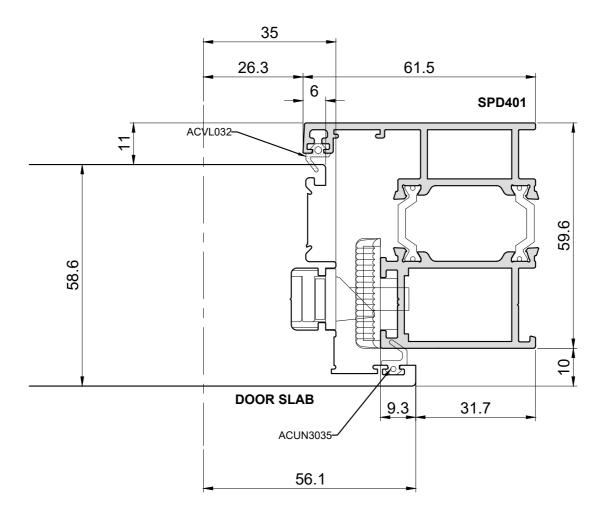

| DRAWN BY | JW         | DESCRIPTION           | COPYRIGHT    |
|----------|------------|-----------------------|--------------|
| DATE     | 02/05/2023 | Signature Range Doors | SMART        |
| SCALE    | NTS        | OPEN IN - HEAD        | SYSTEMS LTD. |