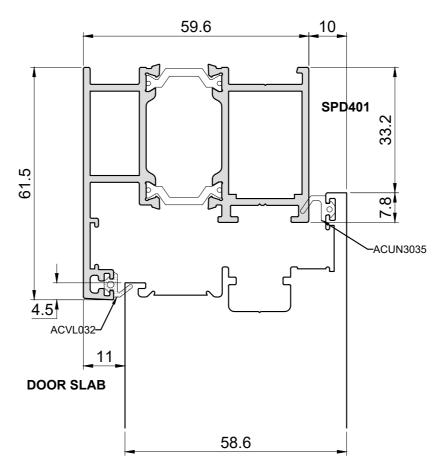

| DRAWN BY | JW         | DESCRIPTION           | COPYRIGHT    |
|----------|------------|-----------------------|--------------|
| DATE     | 02/05/2023 | Signature Range Doors | SMART        |
| SCALE    | NTS        | OPEN IN - LOCK JAMB   | SYSTEMS LTD. |