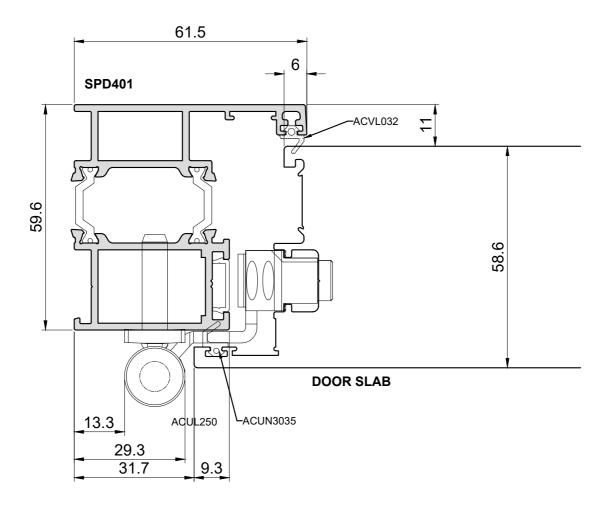

| DRAWN BY | JW         | DESCRIPTION           | COPYRIGHT    |
|----------|------------|-----------------------|--------------|
| DATE     | 02/05/2023 | Signature Range Doors | SMART        |
| SCALE    | NTS        | OPEN OUT - HINGE JAMB | SYSTEMS LTD. |

| DRAWN BY | JW         | DESCRIPTION                                   | COPYRIGHT    |
|----------|------------|-----------------------------------------------|--------------|
| DATE     | 02/05/2023 | Signature Range Doors<br>OPEN OUT - LOCK JAMB | SMART        |
| SCALE    | NTS        |                                               | SYSTEMS LTD. |