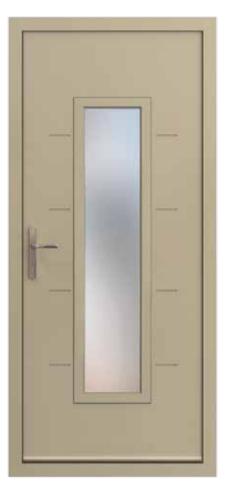

# Lansdown

Three glazed panels add an interesting design twist to this stylish, modern entrance door.