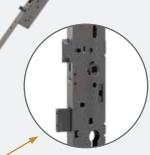

## OUR DOORS PROVIDE OUTSTANDING PROTECTION FOR YOUR HOME AS STANDARD

#### Anti Drill

Hardened steel anti-drill pins are located at each side of the cylinder. All moving pins are also nickel-plated hardened steel (50 HRC maximum).

#### Anti Bump

It is not possible for an intruder to 'bump' the pins above the shear line to gain access.

#### Anti Snap A 'sacrificial' zone is created to ensure that if the lock is snapped, an intruder cannot gain access to the inner workings.

#### Anti Pick The locks are made

in such a way that they are almost impossible to pick.

Centre Latch & Deadbolt Spring loaded centre latch providing a tactile resistance and a deadbolt offering maximum resistance to forced entry.

**Top and Bottom Deadbolts** Hook bolt with dual round bolts offering maximum resistance to forced entry.

You're in safe hands with Smart. We have worked with the industry's leading security specialists to create a range of doors that exceed all industry standards.