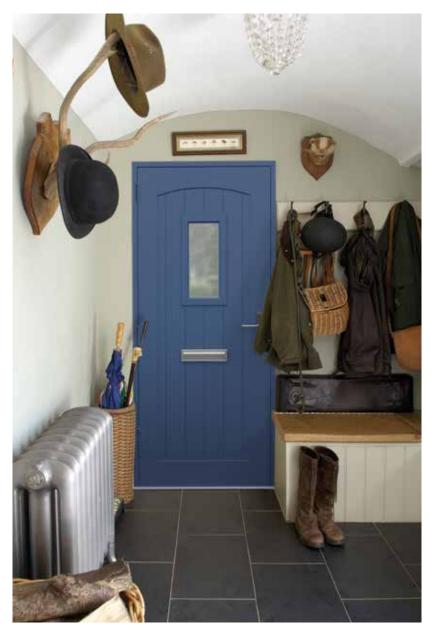

#### Make it yours

Edit your favourite inspiration image: change the colour, style and even accessories!

alle series

**Pictured opposite:** Woodchester in Traffic Purple RAL4006 with chrome lever handle.

#### Pictured Opposite: The Carnaby in Diamond Grey SEN026

**Pictured Opposite Bottom:** The Broadfield in Cheltenham Stone CWD005 with chrome lever handle and letterbox

**Pictured Above:** The Lansdown in Steel Blue SEN028 with chrome lever handle and letterbox