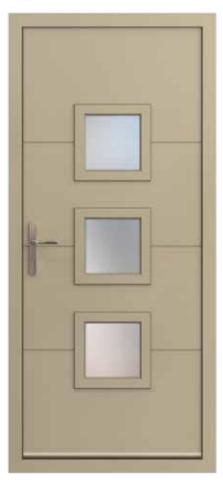

#### Carnaby DM3001

This modern classic provides elegance and style, allowing light to flood into your home.