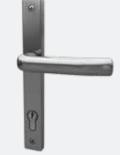

## ACCESSORIES TO COMPLEMENT EVERY TYPE OF HOME

Windsor Inline Lever Handle (Chrome) Black Chrome Gold Graphite White

Nu Victorian Urn Medium (Chrome) Black Chrome Gold Graphite White

Architectural Inline Lever Handle (Chrome) Chrome Gold Graphite