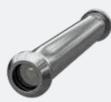

#### Anti Drill

Hardened steel anti-drill pins are located at each side of the cylinder. All moving pins are also nickel-plated hardened steel (50 HRC maximum).

#### Anti Bump

It is not possible for an intruder to 'bump' the pins above the shear line to gain access.

#### Anti Snap A 'sacrificial' zone is created to ensure that if the lock is snapped, an intruder cannot gain access to the inner workings.

#### Anti Pick The locks are made

in such a way that they are almost impossible to pick.

Centre Latch & Deadbolt Spring loaded centre latch providing a tactile resistance and a deadbolt offering maximum resistance to forced entry.