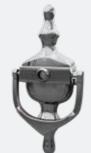

Nu Victorian Urn Medium with Spyhole (Chrome) Black Chrome Gold Graphite White

Nu Victorian Urn Slim Large (Chrome) Black Chrome Gold Graphite White

Nu Victorian Urn Slim Large with Spyhole (Chrome) Black Chrome Gold Graphite White