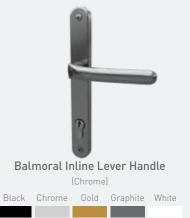

## ACCESSORIES TO COMPLEMENT EVERY TYPE OF HOME

Windsor Inline Lever Handle (Chrome) Black Chrome Gold Graphite White

Nu Victorian Urn Medium (Chrome) Black Chrome Gold Graphite White

Architectural Inline Lever Handle (Chrome) Chrome Gold Graphite