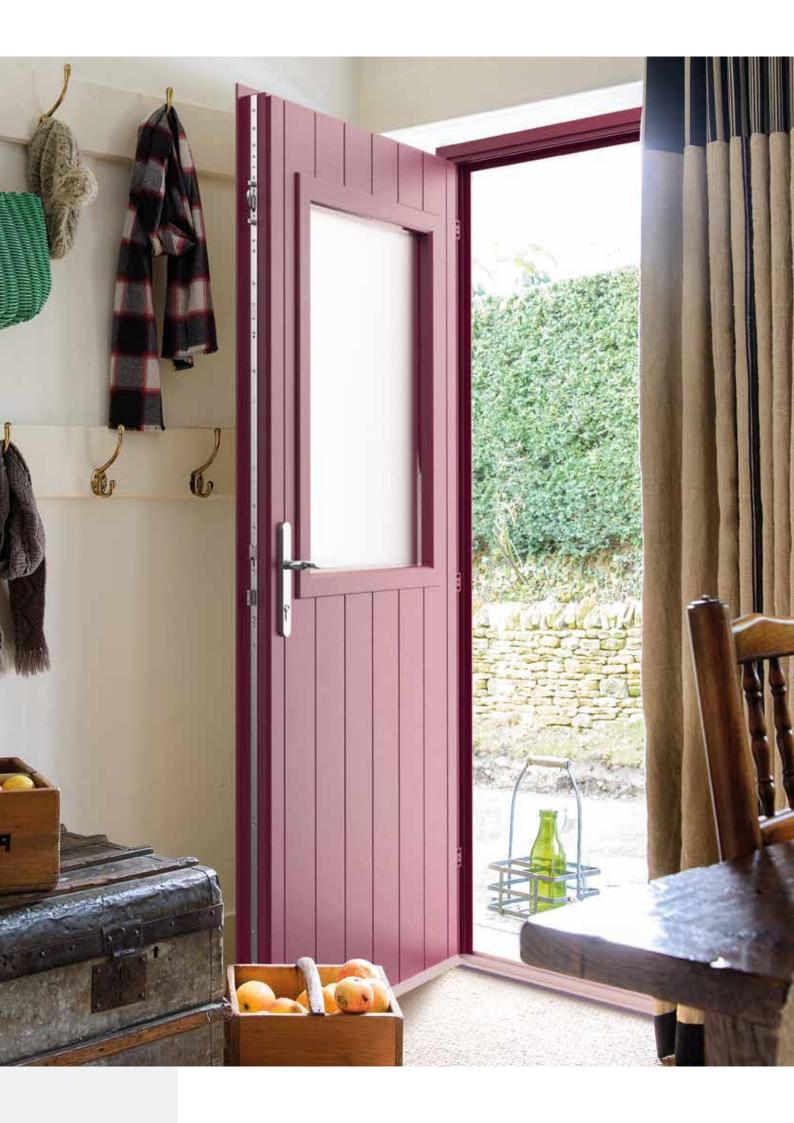

#### Make it yours

Edit your favourite inspiration image: change the colour, style and even accessories!

alle series

**Pictured opposite:** Woodchester in Traffic Purple RAL4006 with chrome lever handle.